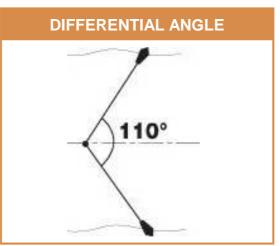

# **APPLIANCES**

Mainly used for the automatic working of small pumps and cellar emptying pumps in liquids a little bit agitated. This is an inexpensive device, therefore, it has the same technical advantages as the devices for intensive uses and has a 110° working angle. It is also very often used to connect a sound or light alarm.